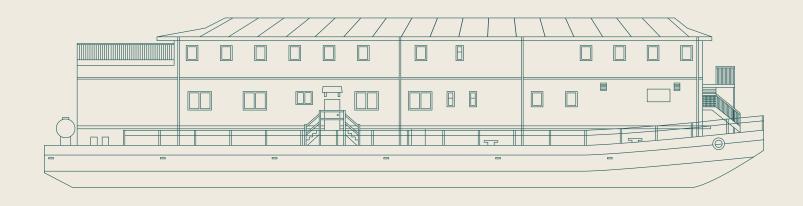

# AMIX IX SPEC SHEET

## STRUCTURE

Steel hull insulated wood structure.

#### SIZE

Length: 165' - 0"

Breadth: 35' - 0"

**Depth:** 12' - 0"