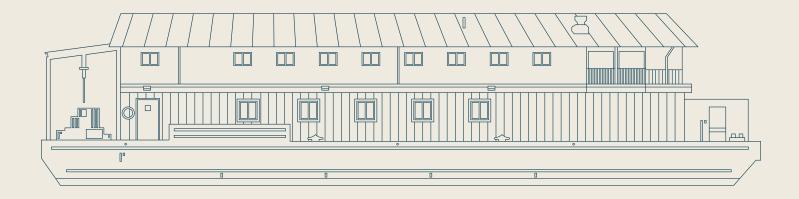

# FOSS 153 SPEC SHEET

## **STRUCTURE**

Steel hull insulated wood structure.

## **SIZE**

**Length:** 150' - 0"

Breadth: 46' - 0"

**Depth:** 12' - 0"