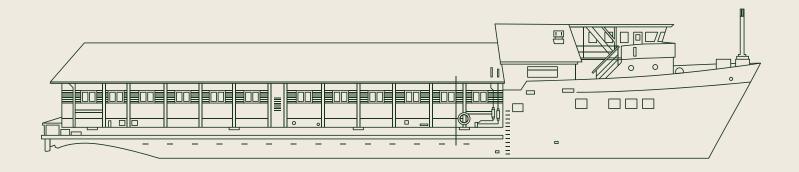

# **HELI-FORESTER**SPEC SHEET

# **STRUCTURE**

Steel hull insulated wood structure.

# **SIZE**

**Length:** 180' - 0"

Beam: 48' - 0"

**Draft:** 7' - 0"